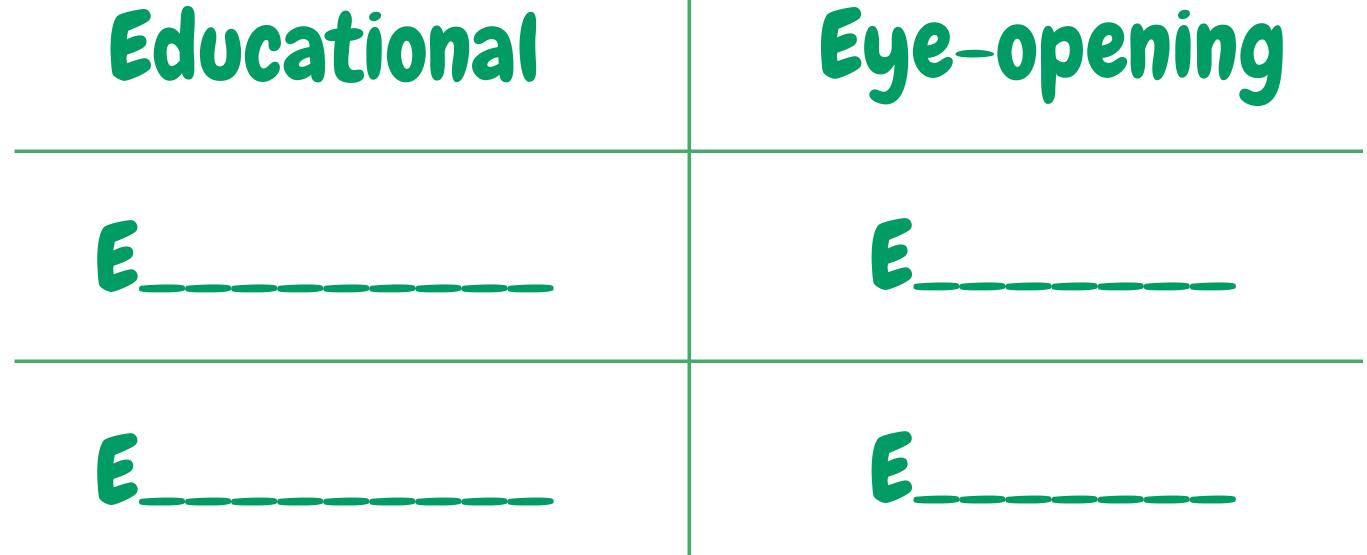

# The Letter of the Day is E!

Can you name more words that start with letter E that relate to environment?

| Ecology | Ecosystem |
|---------|-----------|
| Earth   | Evolve    |
|         |           |