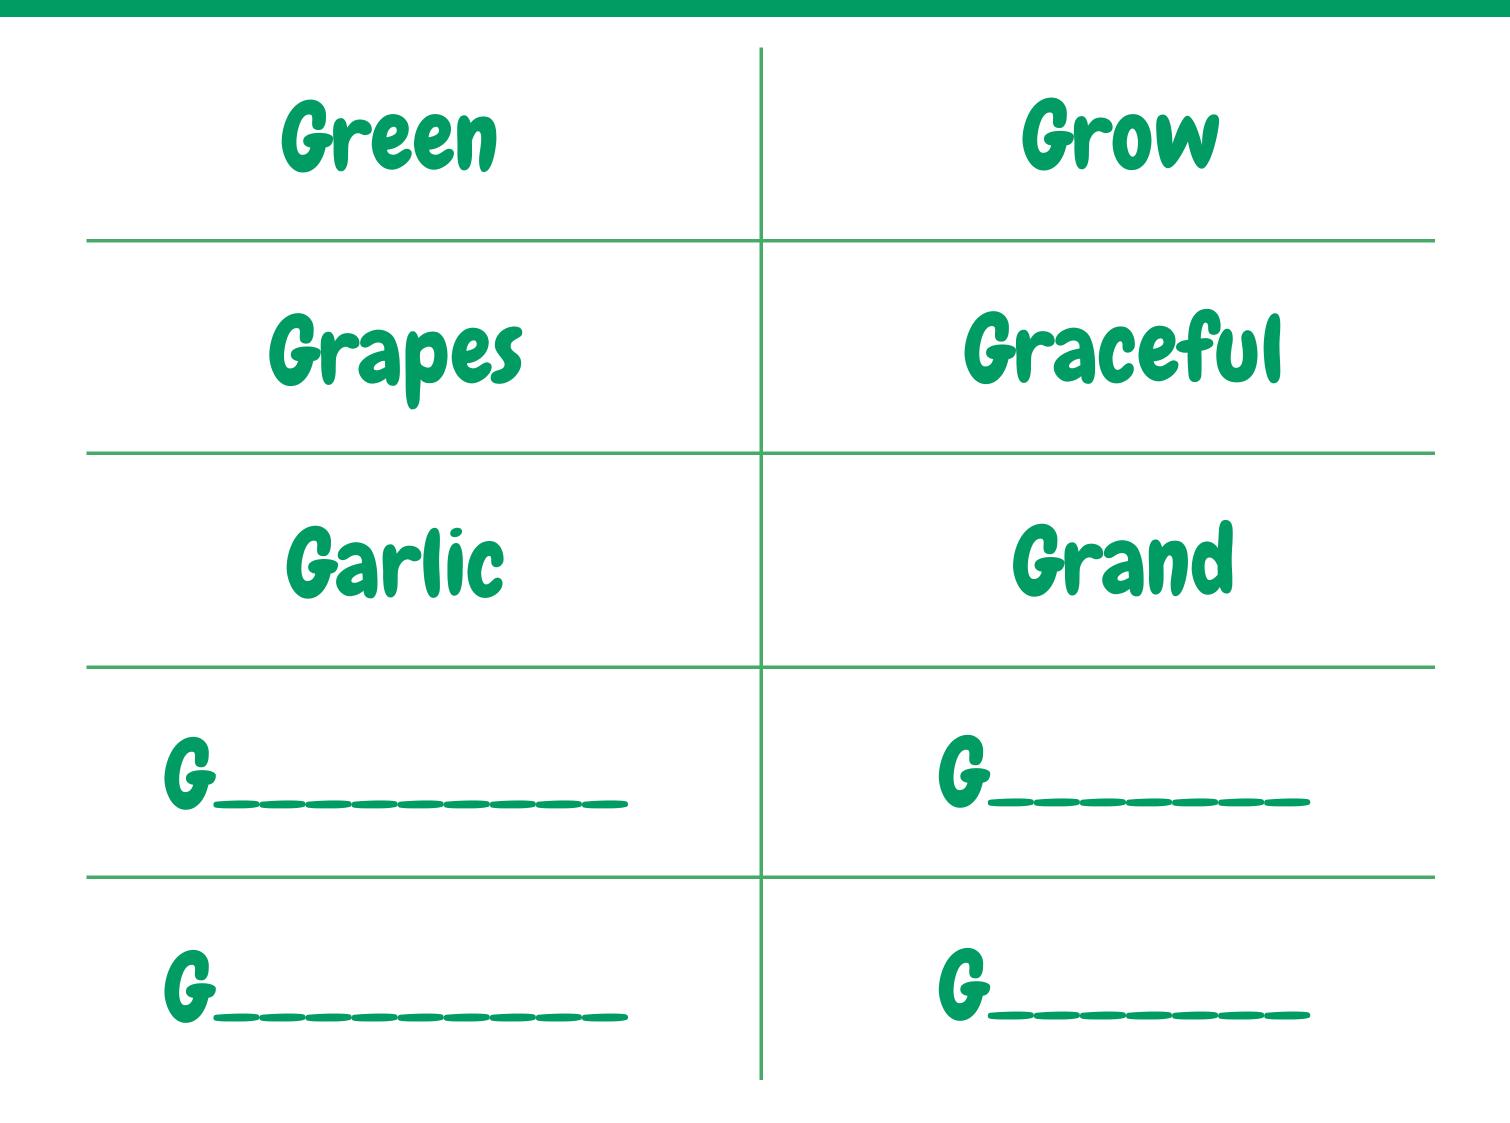

# The Letter of the Day is G!

Can you name more words that start with letter G that relate to gardening?