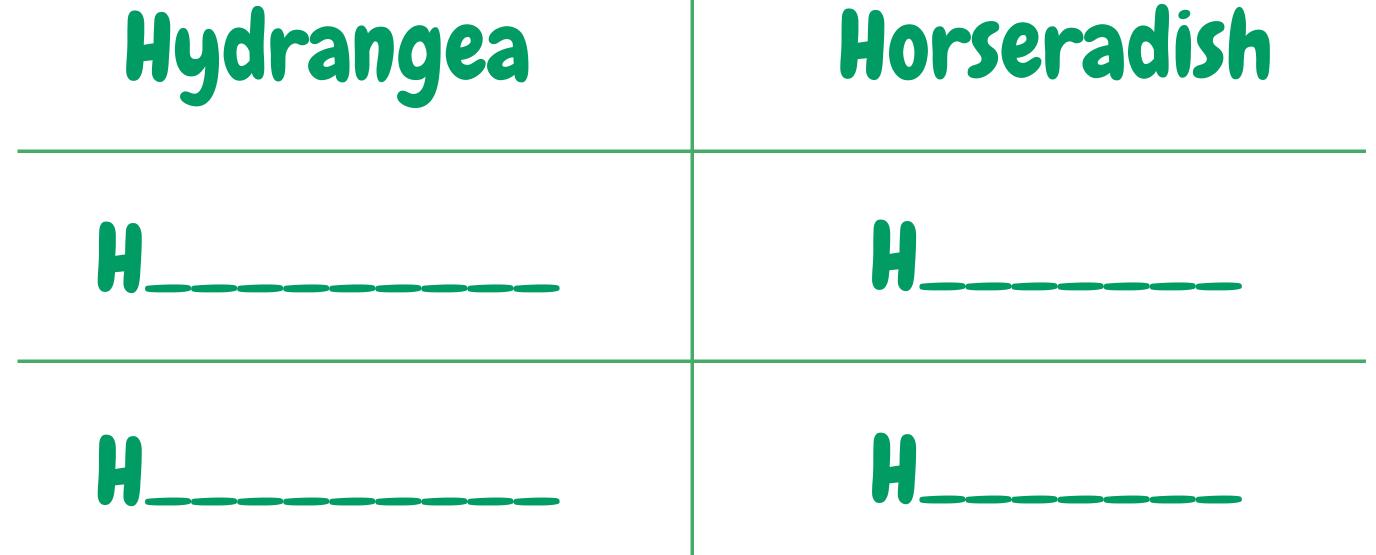

## The Letter of the Day is H!

Can you name more words that start with letter H that live outside your house?

| Horse    | Hawk  |
|----------|-------|
| Huntsman | Hakea |
|          |       |