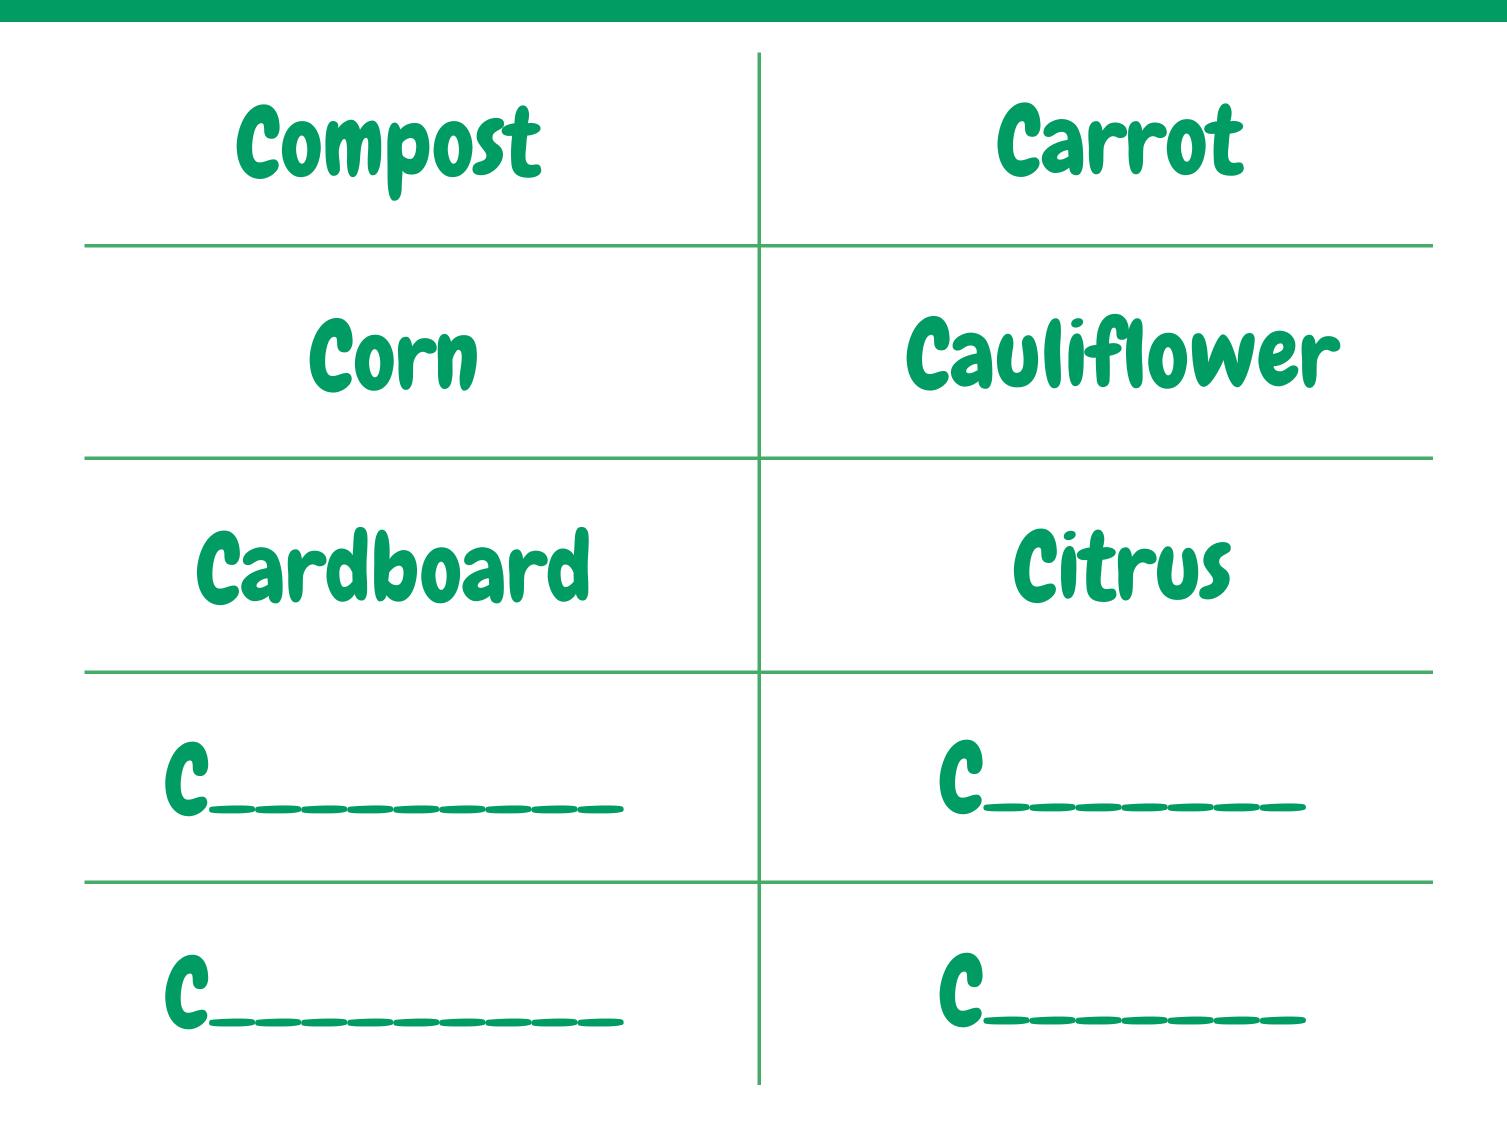

# The Letter of the Day is C!

Can you name more words that start with letter C that can go in compost?