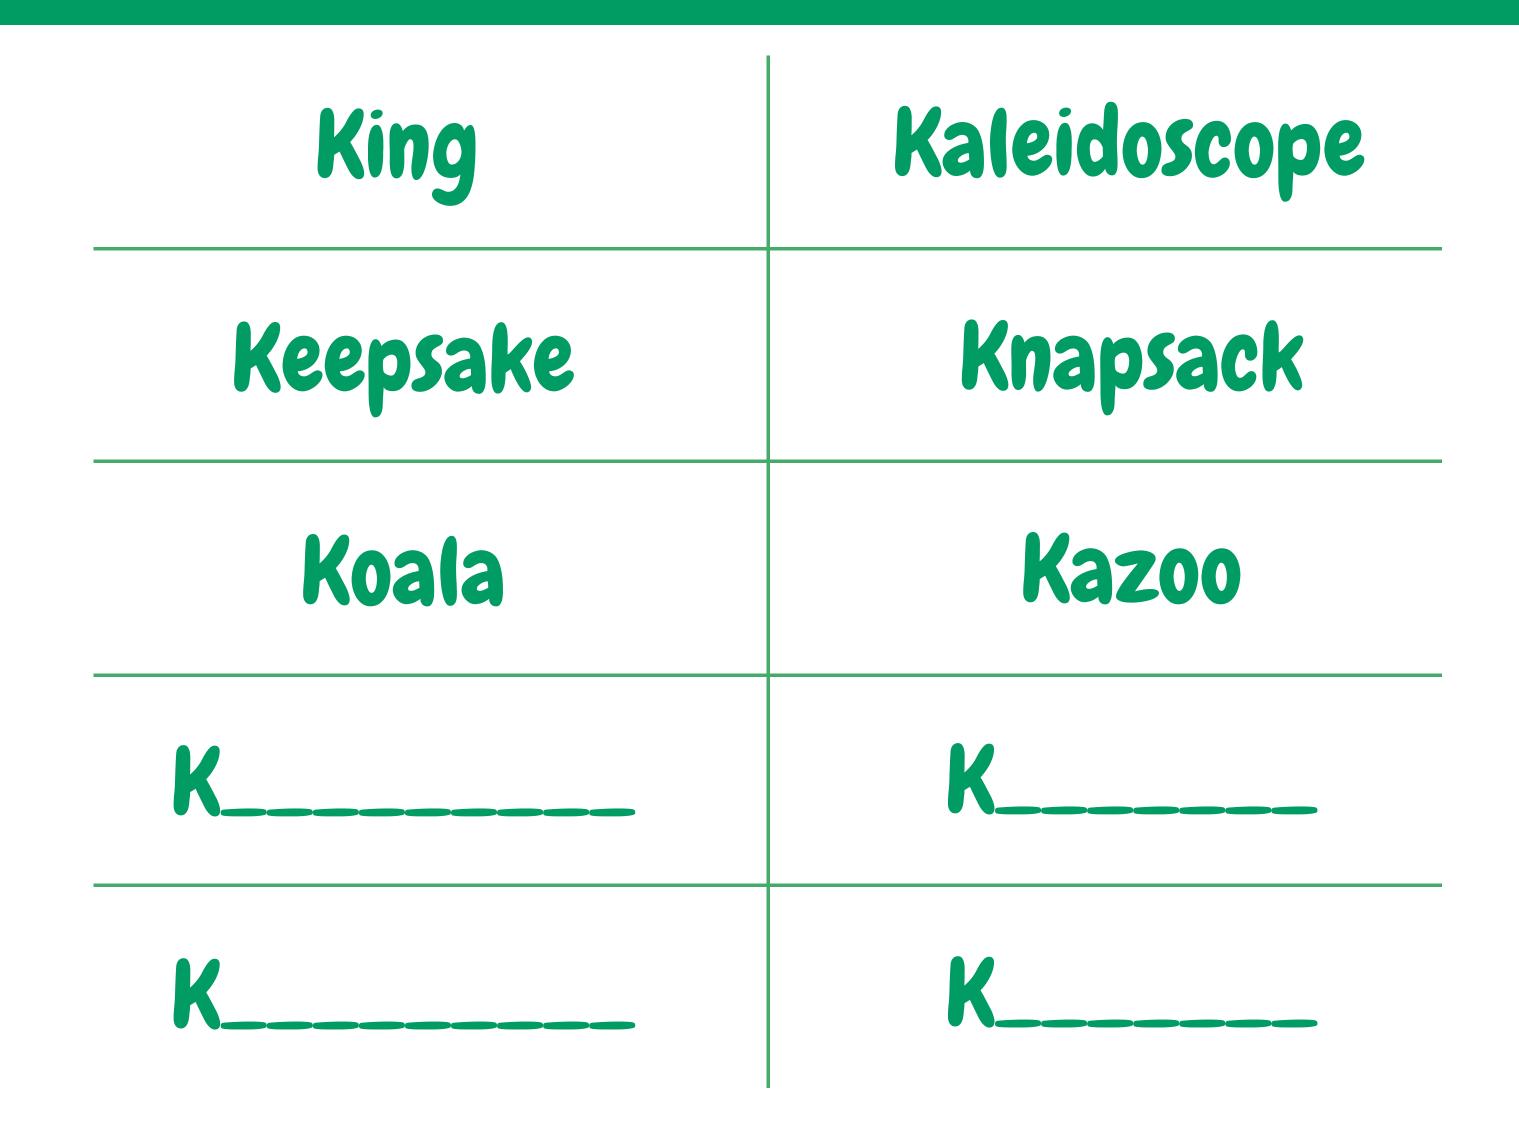

## The Letter of the Day is K!

Can you name more words that start with letter k that you will find in a Kids' book?