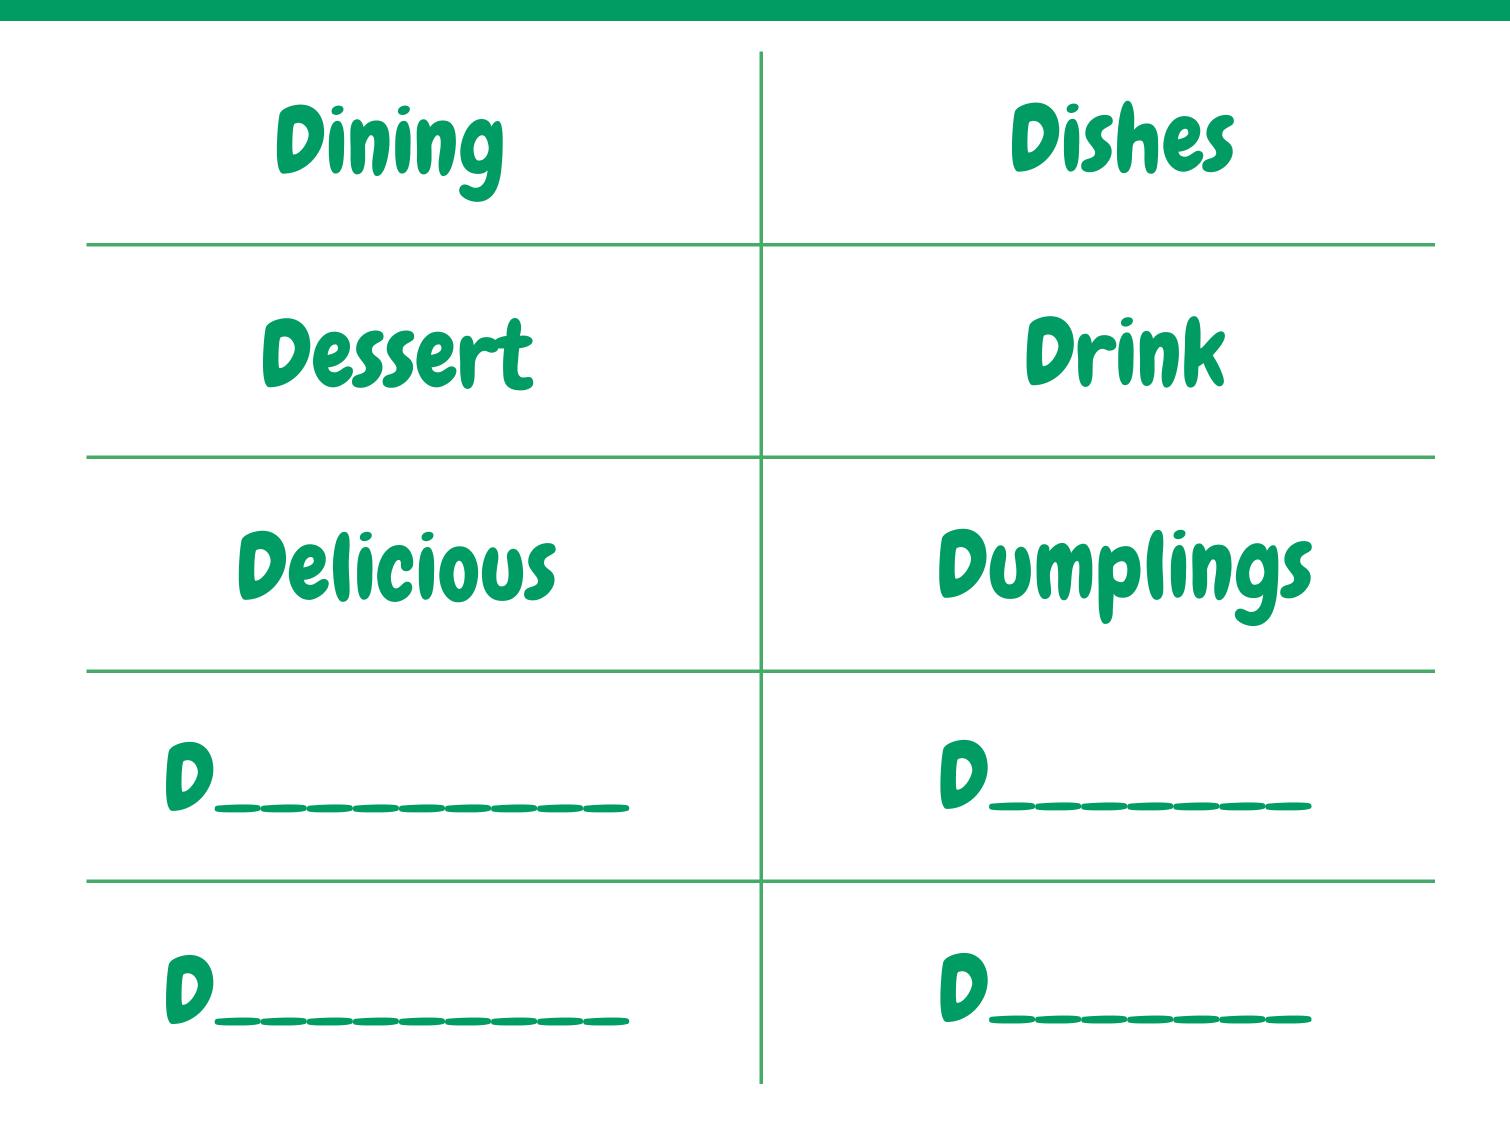

# The Letter of the Day is D!

Can you name more words that start with letter D relate to dinner?