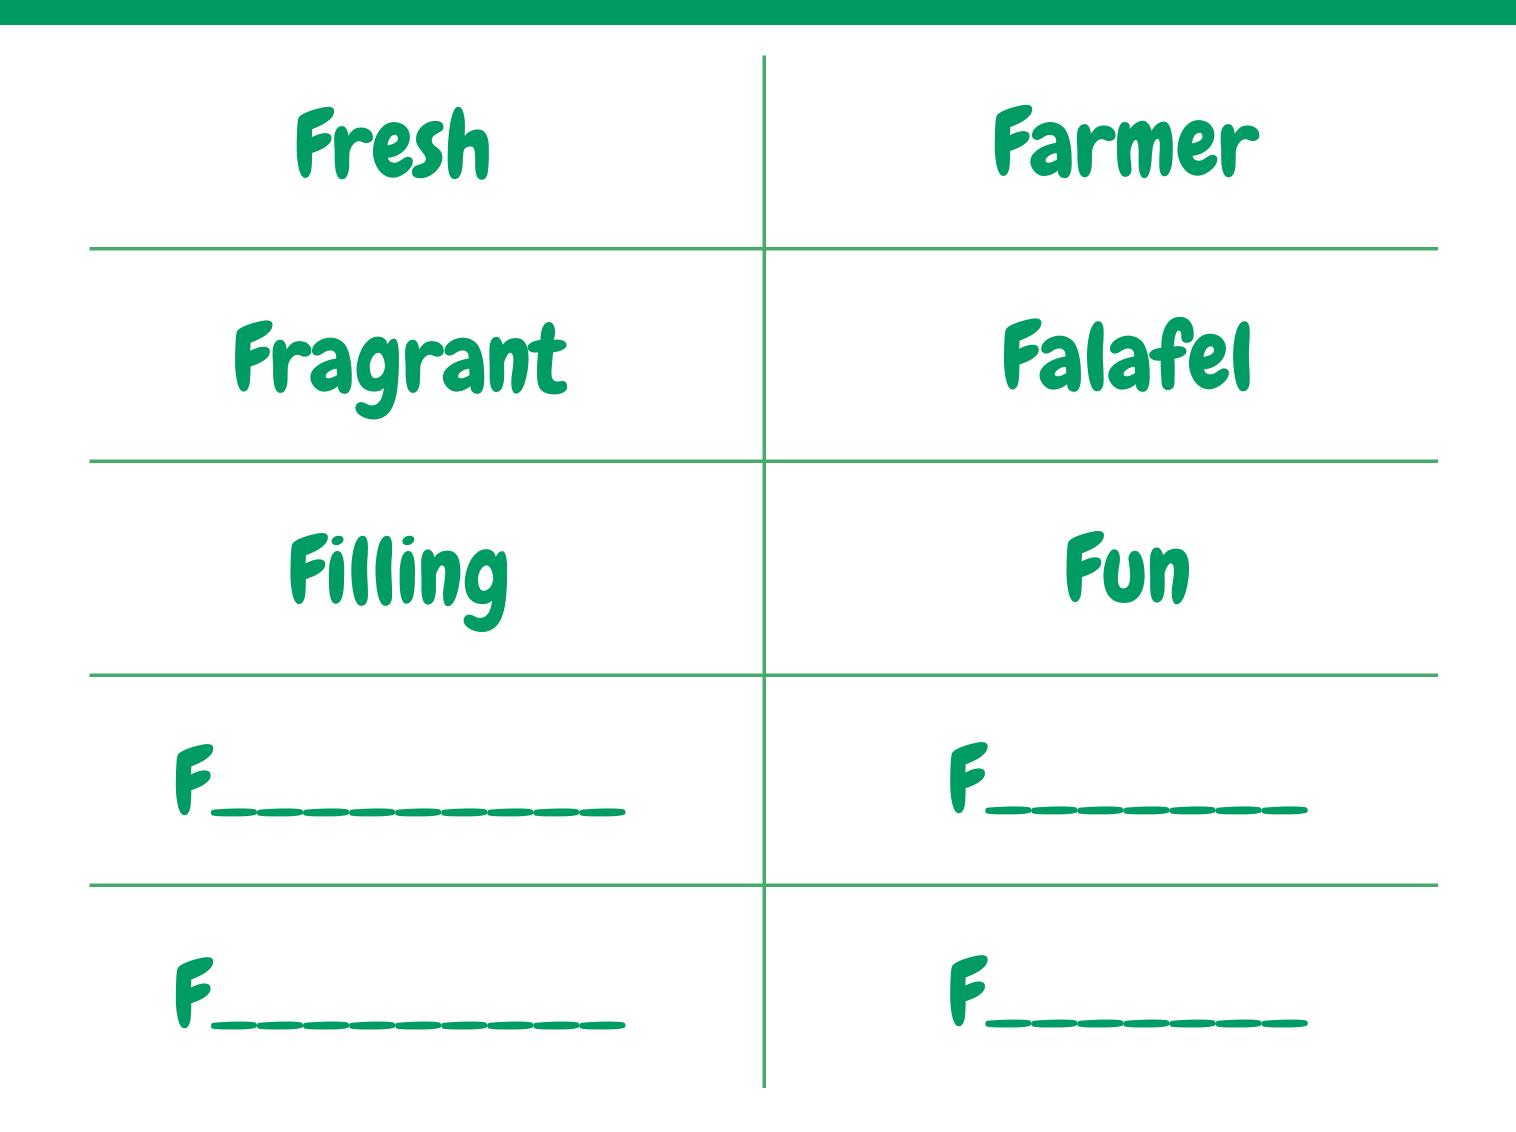

# The Letter of the Day is F!

Can you name more words that start with letter F that relate to food?